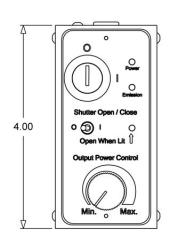

### **Hand Held Laser Remote Controller**

The HRC-100 Remote Controller is designed to interface with any Stellar-Pro or Stellar-Pro-L laser system and allows the user to remotely control the function of the laser. The HRC-100 incorporates a number of visual indicators (system power, emission and shutter position indicator LEDs) which allow the user to verify laser status. The HRC-100 also provides manual user control of laser output power as well as shutter position. An 8 foot cable connects the HRC-100 to the laser system via a standard 9 pin D-subminiature male connector.

#### Visual Indicators:

System Power Indicator (Red LED)

Emission Indicator (Amber LED)

Shutter Position Indicator (Green LED)

#### Laser Controls:

Key Switch Start Laser Output Power Control Shutter Open / Close Switch

All Dimensions are in Inches

Specifications are subject to change without notice.