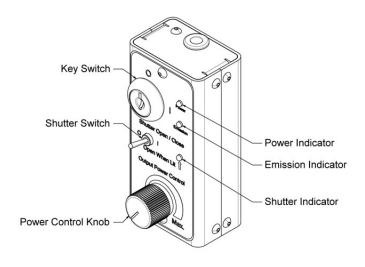

### **Hand Held Laser Remote Controller**

The HRC-100 Remote Controller is designed to interface with any Stellar-Pro or Stellar-Pro-L laser system and allows the user to remotely control the function of the laser. The HRC-100 incorporates a number of visual indicators (system power, emission and shutter position indicator LEDs) which allow the user to verify laser status. The HRC-100 also provides manual user control of laser output power as well as shutter position. An 8 foot cable connects the HRC-100 to the laser system via a standard 9 pin D-subminiature male connector.

#### Visual Indicators:

System Power Indicator (Red LED)

Emission Indicator (Amber LED)

Shutter Position Indicator (Green LED)

#### Laser Controls:

Key Switch Start Laser Output Power Control Shutter Open / Close Switch

All Dimensions are in Inches

Specifications are subject to change without notice.